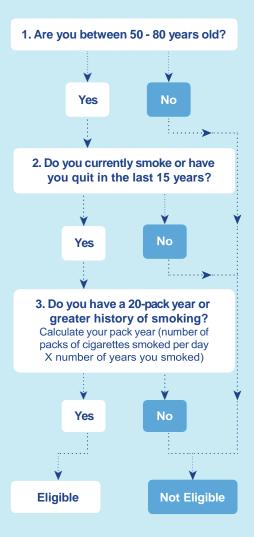

## Is Lung Cancer Screening Right For You?

Anyone who can answer "yes" to all three of these questions is eligible for lung cancer screening: