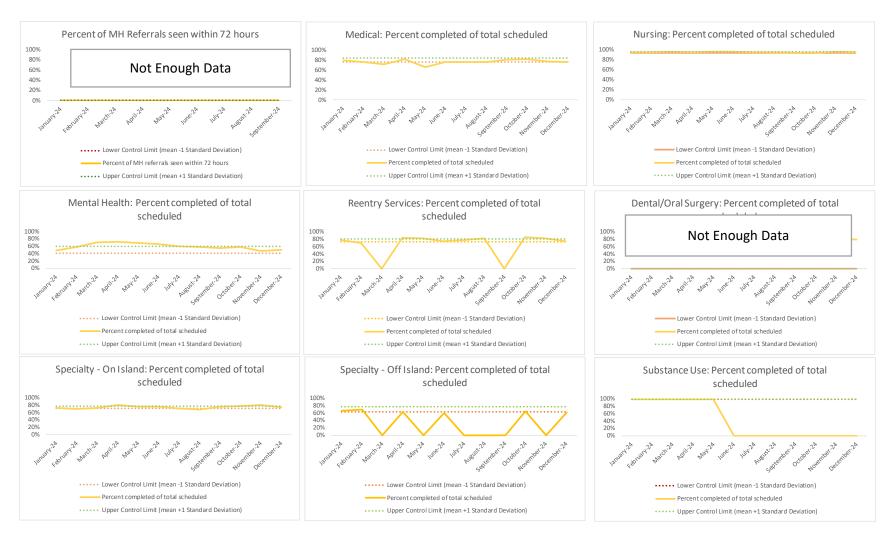

numbers are not included in row or column totals or in percentage calculations.

# HEALTH+ HOSPITALS | Correctional Health Services

# CHS Access Trends: October to December 2024

Version: 1/16/2025

# HEALTH+ HEALTH+ Correctional Health Services

### Table of Contents

### Contents

| ١.    | Table of Contents | . 2 |
|-------|-------------------|-----|
|       |                   |     |
| II.   | EMTC              | 3   |
| III.  | GRVC              | 2   |
| IV.   | NIC               | _   |
|       |                   |     |
| V.    | OBCC              | 6   |
| VI.   | RESH              | 7   |
| VII.  | RMSC              | . 8 |
|       |                   | _   |
| VIII. | RNDC              | ç   |
| IX.   | WF                | 1(  |

### II. EMTC



### III. GRVC



### IV. NIC



### V. OBCC



Values of "ND" for not depicted or "N/A" for not applicable are displayed in the graphs as zeroes.

### VI. RESH



### VII. RMSC



### VIII. RNDC



Values of "ND" for not depicted or "N/A" for not applicable are displayed in the graphs as zeroes.

### IX. WF