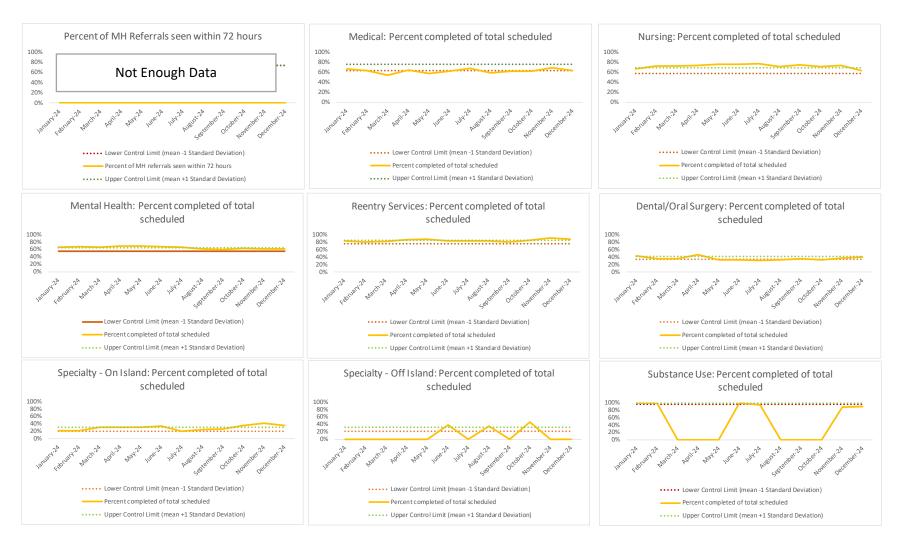

### III. Summary Data

| 1   | CHS Intakes (New Jail Admissions)                    | N    |
|-----|------------------------------------------------------|------|
| 1.1 | Completed CHS Intakes                                | 1779 |
| 1.2 | Average time to completion once known to CHS (hours) | 3.8  |

| 2   | Referrals made to mental health service | N   |
|-----|-----------------------------------------|-----|
| 2.1 | Referrals made to mental health service | 941 |
| 2.2 | Referrals seen within 72 hours          | 926 |
| 2.3 | Percent seen within 72 hours            | 98% |

|   | Scheduled Services       | Med  | ical | Nurs    | sing | Mental | Health | Reentry | Services | Dental/Or | al Surgery | Specialty ( |      |     | Clinic - Off<br>and | Substan | ice Use | Tot     | tal  |
|---|--------------------------|------|------|---------|------|--------|--------|---------|----------|-----------|------------|-------------|------|-----|---------------------|---------|---------|---------|------|
|   | Service Outcomes         | N    | %    | N       | %    | N      | %      | N       | %        | N         | %          | N           | %    | N   | %                   | N       | %       | N       | %    |
|   | Seen                     | 1152 | 46%  | 18492   | 67%  | 10235  | 57%    | 4222    | 76%      | 1082      | 46%        | 951         | 45%  | 259 | 42%                 | 1581    | 87%     | 37974   | 62%  |
| 3 | Refused & Verified       | 215  | 9%   | 2311    | 8%   | 76     | 0%     | 472     | 8%       | 279       | 12%        | 164         | 8%   | 54  | 9%                  | 0       | 0%      | 3571    | 6%   |
|   | Not Produced             | 1019 | 41%  | 6902    | 25%  | 4815   | 27%    | 734     | 13%      | 1000      | 42%        | 953         | 45%  | 222 | 36%                 | 244     | 13%     | 15889   | 26%  |
|   | Rescheduled by CHS       | 121  | 5%   | *       | ND   | 2944   | 16%    | 136     | 2%       | 0         | 0%         | 68          | 3%   | 44  | 7%                  | *       | ND      | 3313**  | 5%   |
|   | Rescheduled by Hospital  | N/A  | N/A  | N/A     | N/A  | N/A    | N/A    | N/A     | N/A      | N/A       | N/A        | N/A         | N/A  | 45  | 7%                  | N/A     | N/A     | 45      | 0%   |
|   | Total Scheduled Services | 2507 | 100% | 27705** | 100% | 18070  | 100%   | 5564    | 100%     | 2361      | 100%       | 2136        | 100% | 624 | 100%                | 1825**  | 100%    | 60792** | 100% |

| 4   | Outcome Metrics   | Medical | Nursing | Mental Health | Reentry Services | Dental/Oral Surgery | Specialty Clinic - On<br>Island | Specialty Clinic - Off<br>Island | Substance Use | Total |
|-----|-------------------|---------|---------|---------------|------------------|---------------------|---------------------------------|----------------------------------|---------------|-------|
| 4.1 | Percent completed | 55%     | 75%     | 57%           | 84%              | 58%                 | 52%                             | 50%                              | 87%           | 68%   |