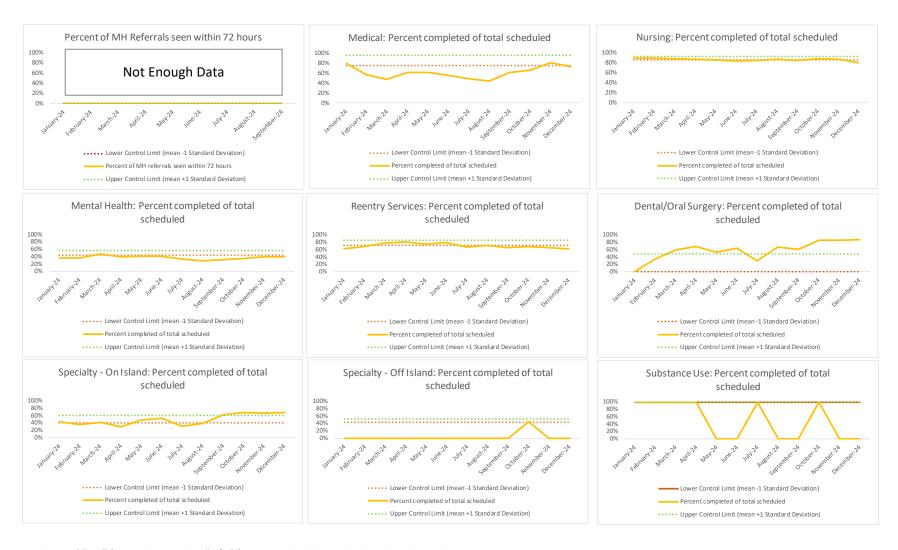

nts

| ١.    | Table of Contents | . 2 |
|-------|-------------------|-----|
|       |                   |     |
| II.   | EMTC              | 3   |
| III.  | GRVC              | 2   |
| IV.   | NIC               | _   |
|       |                   |     |
| V.    | OBCC              | 6   |
| VI.   | RESH              | 7   |
| VII.  | RMSC              | . 8 |
|       |                   | _   |
| VIII. | RNDC              | ç   |
| IX.   | WF                | 1(  |

### II. EMTC



### III. GRVC



### IV. NIC



### V. OBCC



Values of "ND" for not depicted or "N/A" for not applicable are displayed in the graphs as zeroes.

### VI. RESH



### VII. RMSC



### VIII. RNDC



Values of "ND" for not depicted or "N/A" for not applicable are displayed in the graphs as zeroes.

### IX. WF