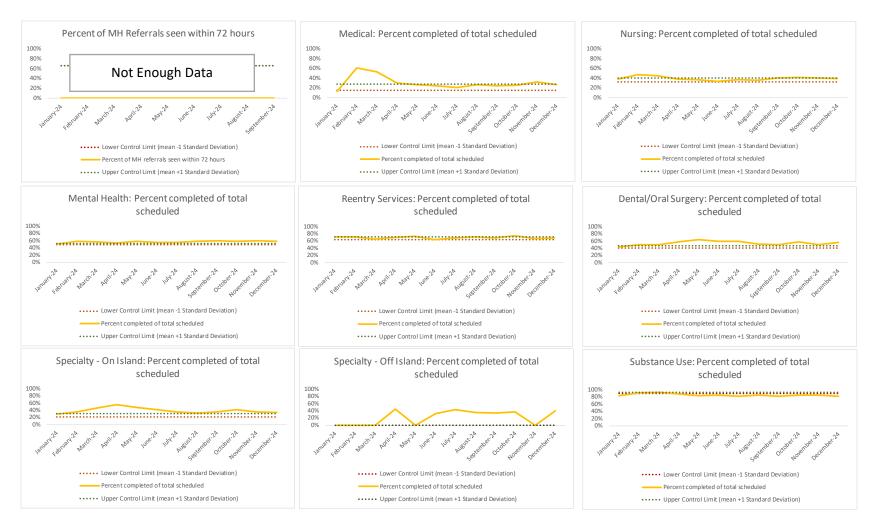

included in row or column totals or in percentage calculations.

# HEALTH+ HOSPITALS | Correctional Health Services

# CHS Access Trends: October to December 2024

Version: 1/16/2025

# HEALTH+ HEALTH+ Correctional Health Services

### Table of Contents

### Contents

| ١.    | Table of Contents | . 2 |
|-------|-------------------|-----|
|       |                   |     |
| II.   | EMTC              | 3   |
| III.  | GRVC              | 2   |
| IV.   | NIC               | _   |
|       |                   |     |
| V.    | OBCC              | 6   |
| VI.   | RESH              | 7   |
| VII.  | RMSC              | . 8 |
|       |                   | _   |
| VIII. | RNDC              | ç   |
| IX.   | WF                | 1(  |

### II. EMTC



### III. GRVC



### IV. NIC



### V. OBCC



Values of "ND" for not depicted or "N/A" for not applicable are displayed in the graphs as zeroes.

### VI. RESH



### VII. RMSC



### VIII. RNDC



Values of "ND" for not depicted or "N/A" for not applicable are displayed in the graphs as zeroes.

### IX. WF