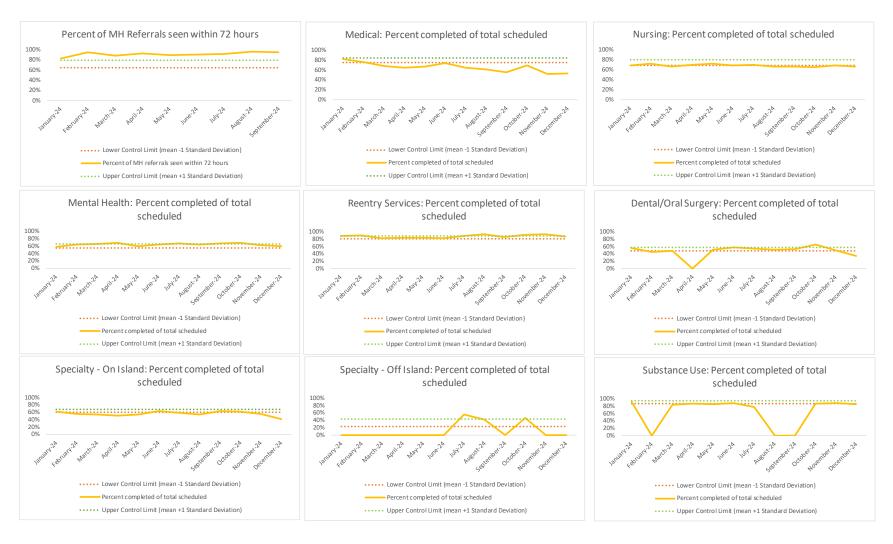

### III. Summary Data

| 1   | CHS Intakes (New Jail Admissions)                    | N    |
|-----|------------------------------------------------------|------|
| 1.1 | Completed CHS Intakes                                | 1779 |
| 1.2 | Average time to completion once known to CHS (hours) | 3.8  |

| 2   | Referrals made to mental health service | N   |
|-----|-----------------------------------------|-----|
| 2.1 | Referrals made to mental health service | 941 |
| 2.2 | Referrals seen within 72 hours          | 926 |
| 2.3 | Percent seen within 72 hours            | 98% |

|   | Scheduled Services       | Med  | ical | Nurs    | sing | Mental | Health | Reentry | Services | Dental/Or | al Surgery | Specialty ( |      |     | Clinic - Off<br>and | Substan | ice Use | Tot     | tal  |
|---|--------------------------|------|------|---------|------|--------|--------|---------|----------|-----------|------------|-------------|------|-----|---------------------|---------|---------|---------|------|
|   | Service Outcomes         | N    | %    | N       | %    | N      | %      | N       | %        | N         | %          | N           | %    | N   | %                   | N       | %       | N       | %    |
|   | Seen                     | 1152 | 46%  | 18492   | 67%  | 10235  | 57%    | 4222    | 76%      | 1082      | 46%        | 951         | 45%  | 259 | 42%                 | 1581    | 87%     | 37974   | 62%  |
| 3 | Refused & Verified       | 215  | 9%   | 2311    | 8%   | 76     | 0%     | 472     | 8%       | 279       | 12%        | 164         | 8%   | 54  | 9%                  | 0       | 0%      | 3571    | 6%   |
|   | Not Produced             | 1019 | 41%  | 6902    | 25%  | 4815   | 27%    | 734     | 13%      | 1000      | 42%        | 953         | 45%  | 222 | 36%                 | 244     | 13%     | 15889   | 26%  |
|   | Rescheduled by CHS       | 121  | 5%   | *       | ND   | 2944   | 16%    | 136     | 2%       | 0         | 0%         | 68          | 3%   | 44  | 7%                  | *       | ND      | 3313**  | 5%   |
|   | Rescheduled by Hospital  | N/A  | N/A  | N/A     | N/A  | N/A    | N/A    | N/A     | N/A      | N/A       | N/A        | N/A         | N/A  | 45  | 7%                  | N/A     | N/A     | 45      | 0%   |
|   | Total Scheduled Services | 2507 | 100% | 27705** | 100% | 18070  | 100%   | 5564    | 100%     | 2361      | 100%       | 2136        | 100% | 624 | 100%                | 1825**  | 100%    | 60792** | 100% |

| 4   | Outcome Metrics   | Medical | Nursing | Mental Health | Reentry Services | Dental/Oral Surgery | Specialty Clinic - On<br>Island | Specialty Clinic - Off<br>Island | Substance Use | Total |
|-----|-------------------|---------|---------|---------------|------------------|---------------------|---------------------------------|----------------------------------|---------------|-------|
| 4.1 | Percent completed | 55%     | 75%     | 57%           | 84%              | 58%                 | 52%                             | 50%                              | 87%           | 68%   |