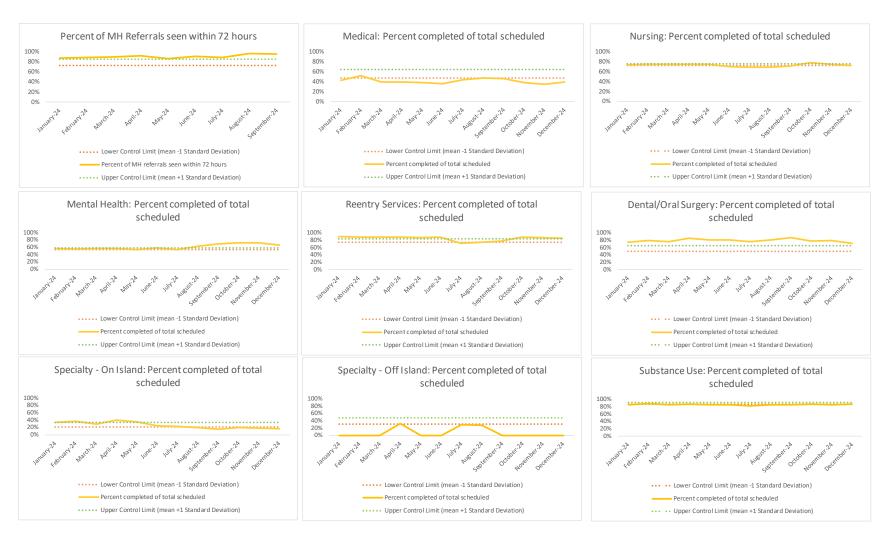

### III. Summary Data

| 1   | CHS Intakes (New Jail Admissions)                    | N    |
|-----|------------------------------------------------------|------|
| 1.1 | Completed CHS Intakes                                | 1920 |
| 1.2 | Average time to completion once known to CHS (hours) | 4.0  |

| 2   | Referrals made to mental health service | N   |
|-----|-----------------------------------------|-----|
| 2.1 | Referrals made to mental health service | 909 |
| 2.2 | Referrals seen within 72 hours          | 882 |
| 2.3 | Percent seen within 72 hours            | 97% |

|   | Scheduled Services       | Med  | ical | Nur   | sing | Mental | Health | Reentry | Services | Dental/Or | al Surgery | Specialty ( |      | Specialty ( |      | Substan | ice Use | Tot     | al   |
|---|--------------------------|------|------|-------|------|--------|--------|---------|----------|-----------|------------|-------------|------|-------------|------|---------|---------|---------|------|
|   | Service Outcomes         | N    | %    | N     | %    | N      | %      | N       | %        | N         | %          | N           | %    | N           | %    | N       | %       | N       | %    |
|   | Seen                     | 1305 | 43%  | 18481 | 65%  | 11015  | 55%    | 4931    | 76%      | 1282      | 46%        | 1173        | 44%  | 254         | 36%  | 1667    | 87%     | 40108   | 61%  |
| 3 | Refused & Verified       | 283  | 9%   | 2585  | 9%   | 88     | 0%     | 477     | 7%       | 346       | 12%        | 204         | 8%   | 62          | 9%   | *       | ND      | 4045**  | 6%   |
|   | Not Produced             | 1404 | 46%  | 7493  | 26%  | 5679   | 28%    | 944     | 15%      | 1123      | 40%        | 1214        | 46%  | 261         | 37%  | 239     | 13%     | 18357   | 28%  |
|   | Rescheduled by CHS       | 78   | 3%   | 12    | 0%   | 3262   | 16%    | 148     | 2%       | 56        | 2%         | 46          | 2%   | 42          | 6%   | *       | ND      | 3644**  | 6%   |
|   | Rescheduled by Hospital  | N/A  | N/A  | N/A   | N/A  | N/A    | N/A    | N/A     | N/A      | N/A       | N/A        | N/A         | N/A  | 91          | 13%  | N/A     | N/A     | 91      | 0%   |
|   | Total Scheduled Services | 3070 | 100% | 28571 | 100% | 20044  | 100%   | 6500    | 100%     | 2807      | 100%       | 2637        | 100% | 710         | 100% | 1906**  | 100%    | 66245** | 100% |

| 4   | Outcome Metrics   | Medical | Nursing | Mental Health | Reentry Services | Dental/Oral Surgery | Specialty Clinic - On<br>Island | Specialty Clinic - Off<br>Island | Substance Use | Total |
|-----|-------------------|---------|---------|---------------|------------------|---------------------|---------------------------------|----------------------------------|---------------|-------|
| 4.1 | Percent completed | 52%     | 74%     | 55%           | 83%              | 58%                 | 52%                             | 45%                              | 87%           | 67%   |