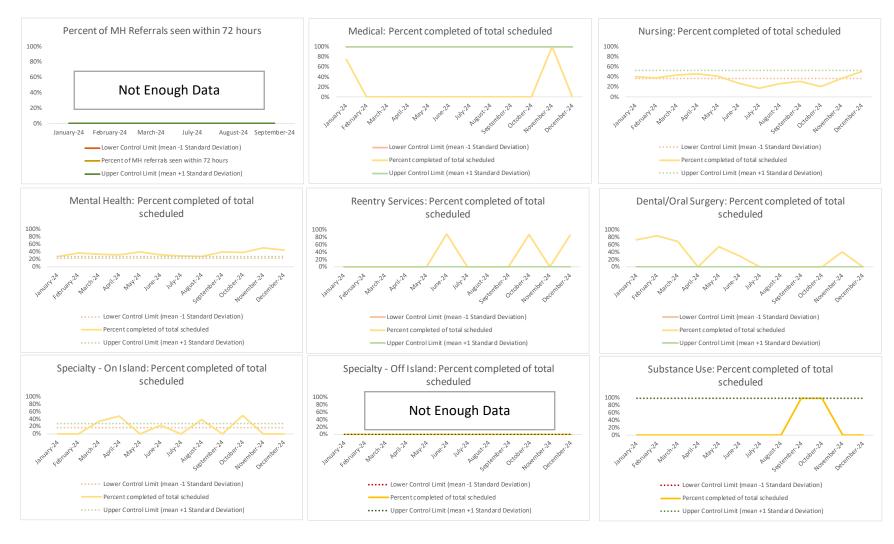

### III. Summary Data

| 1   | CHS Intakes (New Jail Admissions)                    | N    |
|-----|------------------------------------------------------|------|
| 1.1 | Completed CHS Intakes                                | 1920 |
| 1.2 | Average time to completion once known to CHS (hours) | 4.0  |

| 2   | Referrals made to mental health service | N   |
|-----|-----------------------------------------|-----|
| 2.1 | Referrals made to mental health service | 909 |
| 2.2 | Referrals seen within 72 hours          | 882 |
| 2.3 | Percent seen within 72 hours            | 97% |

|   | Scheduled Services       | Med  | ical | Nur   | sing | Mental | Health | Reentry | Services | Dental/Or | al Surgery | Specialty ( |      | Specialty ( |      | Substan | ice Use | Tot     | al   |
|---|--------------------------|------|------|-------|------|--------|--------|---------|----------|-----------|------------|-------------|------|-------------|------|---------|---------|---------|------|
|   | Service Outcomes         | N    | %    | N     | %    | N      | %      | N       | %        | N         | %          | N           | %    | N           | %    | N       | %       | N       | %    |
|   | Seen                     | 1305 | 43%  | 18481 | 65%  | 11015  | 55%    | 4931    | 76%      | 1282      | 46%        | 1173        | 44%  | 254         | 36%  | 1667    | 87%     | 40108   | 61%  |
| 3 | Refused & Verified       | 283  | 9%   | 2585  | 9%   | 88     | 0%     | 477     | 7%       | 346       | 12%        | 204         | 8%   | 62          | 9%   | *       | ND      | 4045**  | 6%   |
|   | Not Produced             | 1404 | 46%  | 7493  | 26%  | 5679   | 28%    | 944     | 15%      | 1123      | 40%        | 1214        | 46%  | 261         | 37%  | 239     | 13%     | 18357   | 28%  |
|   | Rescheduled by CHS       | 78   | 3%   | 12    | 0%   | 3262   | 16%    | 148     | 2%       | 56        | 2%         | 46          | 2%   | 42          | 6%   | *       | ND      | 3644**  | 6%   |
|   | Rescheduled by Hospital  | N/A  | N/A  | N/A   | N/A  | N/A    | N/A    | N/A     | N/A      | N/A       | N/A        | N/A         | N/A  | 91          | 13%  | N/A     | N/A     | 91      | 0%   |
|   | Total Scheduled Services | 3070 | 100% | 28571 | 100% | 20044  | 100%   | 6500    | 100%     | 2807      | 100%       | 2637        | 100% | 710         | 100% | 1906**  | 100%    | 66245** | 100% |

| 4   | Outcome Metrics   | Medical | Nursing | Mental Health | Reentry Services | Dental/Oral Surgery | Specialty Clinic - On<br>Island | Specialty Clinic - Off<br>Island | Substance Use | Total |
|-----|-------------------|---------|---------|---------------|------------------|---------------------|---------------------------------|----------------------------------|---------------|-------|
| 4.1 | Percent completed | 52%     | 74%     | 55%           | 83%              | 58%                 | 52%                             | 45%                              | 87%           | 67%   |