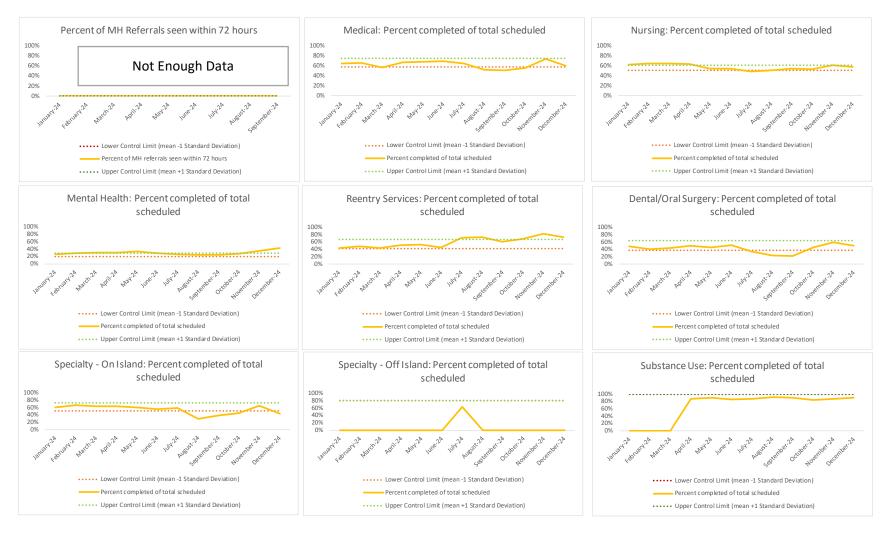

ecember 2024

Version: 1/16/2025

# HEALTH+ HEALTH+ Correctional Health Services

### Table of Contents

### Contents

| ١.    | Table of Contents | . 2 |
|-------|-------------------|-----|
|       |                   |     |
| II.   | EMTC              | 3   |
| III.  | GRVC              | 2   |
| IV.   | NIC               | _   |
|       |                   |     |
| V.    | OBCC              | 6   |
| VI.   | RESH              | 7   |
| VII.  | RMSC              | . 8 |
|       |                   | _   |
| VIII. | RNDC              | ç   |
| IX.   | WF                | 1(  |

### II. EMTC



### III. GRVC



### IV. NIC



### V. OBCC



Values of "ND" for not depicted or "N/A" for not applicable are displayed in the graphs as zeroes.

### VI. RESH



### VII. RMSC



### VIII. RNDC



Values of "ND" for not depicted or "N/A" for not applicable are displayed in the graphs as zeroes.

### IX. WF