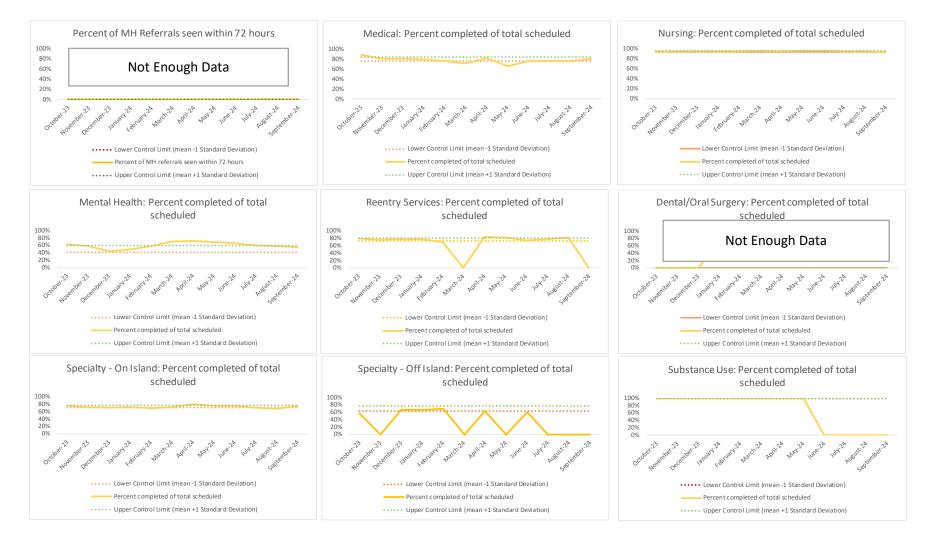

included in the total percentages.

Referred visits are those medical clinic encounters seen as a result of a referral made by a number of sources including but not limited to CHS Health Triage Line, CHS Patient Relations, other CHS staff, or DOC's sick call process.

N/A = Not Applicable

# CHS Access Trends: July to September 2024

Version: 10/29/2024

#### I. Table of Contents

#### Contents

| ١.    | Table of Contents | 2  |
|-------|-------------------|----|
| II.   | EMTC              | 3  |
| III.  | GRVC              | 4  |
|       | NIC               |    |
|       | OBCC              |    |
| VI.   | RESH              | 7  |
| VII.  | RMSC              | 8  |
| VIII. | RNDC              | 9  |
| IX.   | WF                | 10 |

#### II. EMTC



#### III. GRVC



#### IV. NIC



#### V. OBCC



#### VI. RESH



#### VII. RMSC



#### VIII. RNDC



#### IX. WF