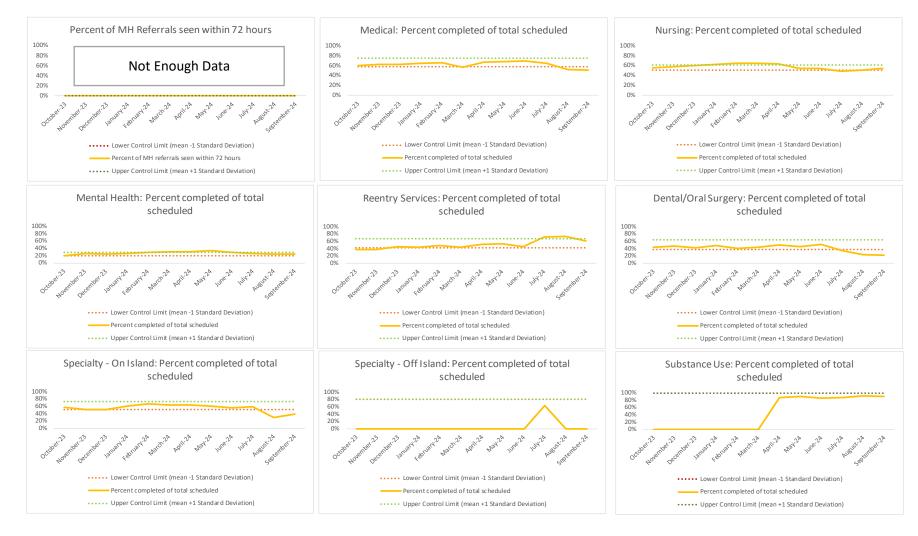

#### II. Data Dictionary

2.2 Referrals seen within 72 hours

2.3 Percent seen within 72 hours

| 1   | CHS Intakes (New Jail Admissions)                    | Definition                                                                                                                    |
|-----|------------------------------------------------------|-------------------------------------------------------------------------------------------------------------------------------|
| 1.1 | Completed CHS Intakes                                | Number of new jail admission intake encounters completed by CHS providers                                                     |
| 1.2 | Average time to completion once known to CHS (hours) | Number of hours between check-in by DOC and check-out by CHS for completed intake encounters (1.1)                            |
|     |                                                      |                                                                                                                               |
| 2   | Referrals made to mental health service              | Definition                                                                                                                    |
|     |                                                      | All book and cases with an initial referral to mental health during intake in reporting month, excluding persons known to the |
| 2.1 | Referrals made to mental health service              | mental health service. Facility-specific reports reference the housing facility at the time of the mental health referral was |
|     |                                                      | made.                                                                                                                         |
|     | Defemale even with the 70 haves                      | For all book and cases where an initial referral to mental health occurs in reporting month (2.1), total number of book and   |

cases who had a mental health intake or psychiatric assessment where encounter date was <=72 hours from referral date.

|   | Scheduled services by discipline with outcomes | Definition                                                                                                                                                                                                                                                                                                                                                                                                           |
|---|------------------------------------------------|----------------------------------------------------------------------------------------------------------------------------------------------------------------------------------------------------------------------------------------------------------------------------------------------------------------------------------------------------------------------------------------------------------------------|
|   |                                                | -Shows direct, scheduled service encounters, total overall and by discipline, and disaggregates by outcome category recorded (N, %). Excludes encounters scheduled for discharged patients.                                                                                                                                                                                                                          |
| 3 |                                                | -Specialty Clinic-On-Island encounters are for the following specialties: Audiology, Cardiology, Dermatology, Dialysis, ENT,<br>Gynecology, Hand Specialist, ID Specialist, Nephrology, Neurology, Optometry, Orthopedic, Podiatry, Post Partum, Pre-Natal,<br>Rehab Physical Therapy, Reproduction, Surgery                                                                                                         |
|   |                                                | -Specialty Clinic-Off-Island encounters are for the following specialties: Audiology, Breast, Cardiology, Cardiovascular, Chest,<br>Dermatology, Endocrinology, ENT, Gastroenterology, General Surgery, Gynecology, Hand, Hematology, ID/Virology,<br>Neurosurgery, Oncology, Ophthalmology, Oral Surgery, Orthopedic, Pain Management, Plastic Surgery, Podiatry, Renal,<br>Rheumatology, Trauma, Urology, Vascular |

| 4   | Outcome Metrics   | Definition                                                                                              |
|-----|-------------------|---------------------------------------------------------------------------------------------------------|
| 4.1 | Percent completed | Sum of scheduled service outcomes "Seen" and "Refused & Verified" divided by "Total Scheduled Services" |

|   | Scheduled Services       | Med  | ical | Nur   | sing | Mental | Health | Reentry | Services | Dental/O | al Surgery | Specialty (<br>Isla |      | Specialty (<br>Isla |      | Substar | nce Use | Tot   | tal  |
|---|--------------------------|------|------|-------|------|--------|--------|---------|----------|----------|------------|---------------------|------|---------------------|------|---------|---------|-------|------|
|   | Service Outcomes         | N    | %    | N     | %    | N      | %      | Ν       | %        | Ν        | %          | N                   | %    | N                   | %    | N       | %       | N     | %    |
|   | Seen                     | 1266 | 41%  | 18341 | 63%  | 10120  | 52%    | 4278    | 68%      | 892      | 44%        | 1051                | 39%  | 280                 | 42%  | 1292    | 83%     | 37520 | 58%  |
| 3 | Refused & Verified       | 288  | 9%   | 2274  | 8%   | 52     | 0%     | 456     | 7%       | 153      | 8%         | 174                 | 6%   | 52                  | 8%   | 0       | 0%      | 3449  | 5%   |
|   | Not Produced             | 1450 | 47%  | 8331  | 29%  | 5600   | 29%    | 1025    | 16%      | 905      | 45%        | 1351                | 50%  | 274                 | 41%  | 257     | 17%     | 19193 | 30%  |
|   | Rescheduled by CHS       | 97   | 3%   | 13    | 0%   | 3531   | 18%    | 512     | 8%       | 61       | 3%         | 147                 | 5%   | 30                  | 4%   | 0       | 0%      | 4391  | 7%   |
|   | Rescheduled by Hospital  | N/A  | N/A  | N/A   | N/A  | N/A    | N/A    | N/A     | N/A      | N/A      | N/A        | N/A                 | N/A  | 34                  | 5%   | N/A     | N/A     | 34    | 0%   |
|   | Total Scheduled Services | 3101 | 100% | 28959 | 100% | 19303  | 100%   | 6271    | 100%     | 2011     | 100%       | 2723                | 100% | 670                 | 100% | 1549    | 100%    | 64587 | 100% |

| 4   | Outcome Metrics   | Medical | Nursing | Mental Health | Reentry Services | Dental/Oral Surgery | Specialty Clinic - On<br>Island | Specialty Clinic - Off<br>Island | Substance Use | Total |
|-----|-------------------|---------|---------|---------------|------------------|---------------------|---------------------------------|----------------------------------|---------------|-------|
| 4.1 | Percent completed | 50%     | 71%     | 53%           | 75%              | 52%                 | 45%                             | 50%                              | 83%           | 63%   |