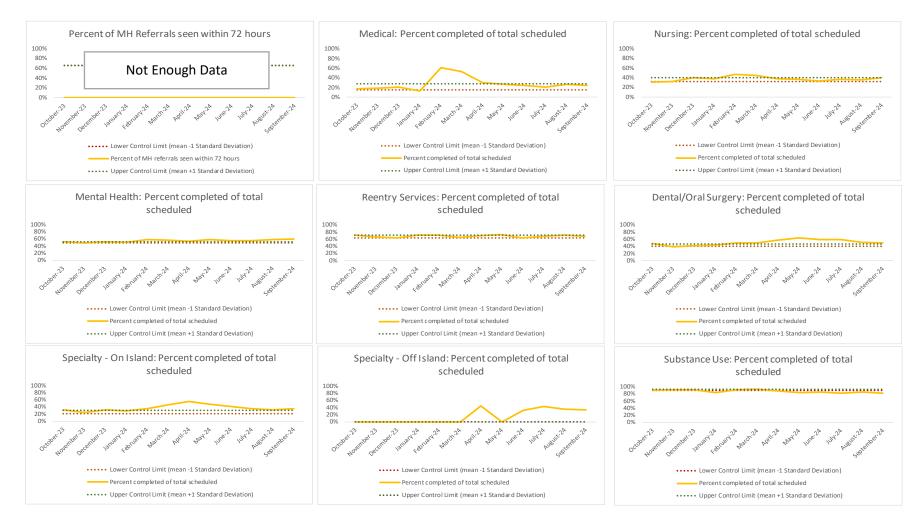

total percentages.

Referred visits are those medical clinic encounters seen as a result of a referral made by a number of sources including but not limited to CHS Health Triage Line, CHS Patient Relations, other CHS staff, or DOC's sick call process.

N/A = Not Applicable

# CHS Access Trends: July to September 2024

Version: 10/29/2024

#### I. Table of Contents

#### Contents

| ١.    | Table of Contents | 2  |
|-------|-------------------|----|
| II.   | EMTC              | 3  |
| III.  | GRVC              | 4  |
|       | NIC               |    |
|       | OBCC              |    |
| VI.   | RESH              | 7  |
| VII.  | RMSC              | 8  |
| VIII. | RNDC              | 9  |
| IX.   | WF                | 10 |

#### II. EMTC



#### III. GRVC



#### IV. NIC



#### V. OBCC



#### VI. RESH



#### VII. RMSC



#### VIII. RNDC



#### IX. WF