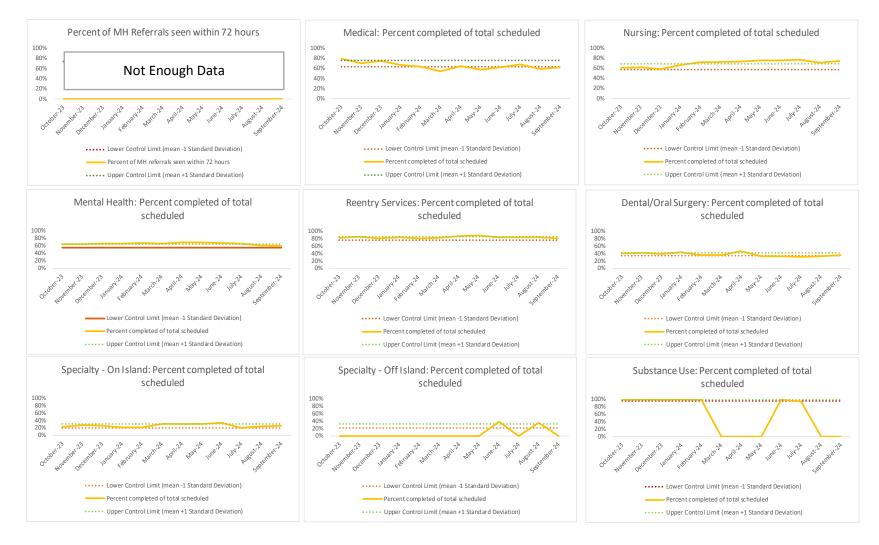

#### III. Summary Data

| 1.1 Completed CHS Intakes                                |      |
|----------------------------------------------------------|------|
| 1.1 Completed CH3 Intakes                                | .898 |
| 1.2 Average time to completion once known to CHS (hours) | 3.8  |

| 2   | Referrals made to mental health service | Ν   |
|-----|-----------------------------------------|-----|
| 2.1 | Referrals made to mental health service | 903 |
| 2.2 | Referrals seen within 72 hours          | 866 |
| 2.3 | Percent seen within 72 hours            | 96% |

|   | Scheduled Services       | Med  | ical | Nurs    | sing | Mental | Health | Reentry | Services | Dental/O | al Surgery | Specialty<br>Isla |      | Specialty<br>Isla |      | Substan | nce Use | Tot     | tal  |
|---|--------------------------|------|------|---------|------|--------|--------|---------|----------|----------|------------|-------------------|------|-------------------|------|---------|---------|---------|------|
|   | Service Outcomes         | N    | %    | N       | %    | N      | %      | N       | %        | N        | %          | N                 | %    | N                 | %    | N       | %       | N       | %    |
|   | Seen                     | 1185 | 42%  | 17803   | 61%  | 9908   | 52%    | 4592    | 71%      | 931      | 45%        | 846               | 37%  | 285               | 41%  | 1510    | 88%     | 37060   | 58%  |
| 3 | Refused & Verified       | 239  | 8%   | 2407    | 8%   | 73     | 0%     | 512     | 8%       | 123      | 6%         | 139               | 6%   | 32                | 5%   | *       | ND      | 3525**  | 5%   |
|   | Not Produced             | 1360 | 48%  | 8824    | 30%  | 5491   | 29%    | 933     | 14%      | 1015     | 49%        | 1037              | 45%  | 287               | 41%  | 215     | 12%     | 19162   | 30%  |
|   | Rescheduled by CHS       | 60   | 2%   | *       | ND   | 3568   | 19%    | 473     | 7%       | 13       | 1%         | 282               | 12%  | 23                | 3%   | *       | ND      | 4419**  | 7%   |
|   | Rescheduled by Hospital  | N/A  | N/A  | N/A     | N/A  | N/A    | N/A    | N/A     | N/A      | N/A      | N/A        | N/A               | N/A  | 66                | 10%  | N/A     | N/A     | 66      | 0%   |
|   | Total Scheduled Services | 2844 | 100% | 29034** | 100% | 19040  | 100%   | 6510    | 100%     | 2082     | 100%       | 2304              | 100% | 693               | 100% | 1725**  | 100%    | 64232** | 100% |

| 4   | Outcome Metrics   | Medical | Nursing | Mental Health | Reentry Services | Dental/Oral Surgery | Specialty Clinic - On<br>Island | Specialty Clinic - Off<br>Island | Substance Use | Total |
|-----|-------------------|---------|---------|---------------|------------------|---------------------|---------------------------------|----------------------------------|---------------|-------|
| 4.1 | Percent completed | 50%     | 70%     | 52%           | 78%              | 51%                 | 43%                             | 46%                              | 88%           | 63%   |