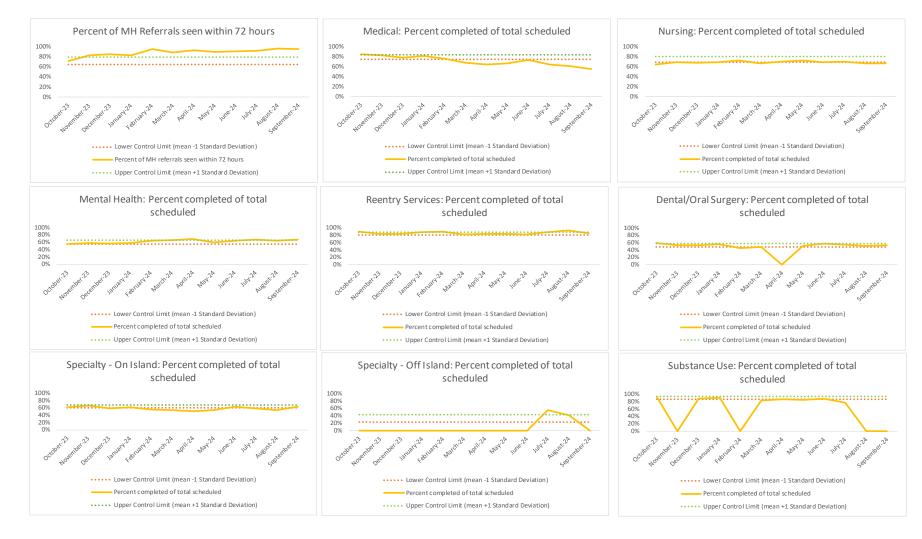

#### II. Data Dictionary

2.2 Referrals seen within 72 hours

2.3 Percent seen within 72 hours

| 1                                                                                                                                                           | CHS Intakes (New Jail Admissions)       | Definition                                                                                                                    |  |  |  |
|-------------------------------------------------------------------------------------------------------------------------------------------------------------|-----------------------------------------|-------------------------------------------------------------------------------------------------------------------------------|--|--|--|
| 1.1                                                                                                                                                         | Completed CHS Intakes                   | Number of new jail admission intake encounters completed by CHS providers                                                     |  |  |  |
| 1.2 Average time to completion once known to CHS (hours) Number of hours between check-in by DOC and check-out by CHS for completed intake encounters (1.1) |                                         |                                                                                                                               |  |  |  |
|                                                                                                                                                             |                                         |                                                                                                                               |  |  |  |
| 2                                                                                                                                                           | Referrals made to mental health service | Definition                                                                                                                    |  |  |  |
|                                                                                                                                                             |                                         | All book and cases with an initial referral to mental health during intake in reporting month, excluding persons known to the |  |  |  |
| 2.1                                                                                                                                                         | Referrals made to mental health service | mental health service. Facility-specific reports reference the housing facility at the time of the mental health referral was |  |  |  |
|                                                                                                                                                             |                                         | made.                                                                                                                         |  |  |  |
|                                                                                                                                                             | Defemale even with the 70 haves         | For all book and cases where an initial referral to mental health occurs in reporting month (2.1), total number of book and   |  |  |  |

cases who had a mental health intake or psychiatric assessment where encounter date was <=72 hours from referral date.

|   | Scheduled services by discipline with outcomes | Definition                                                                                                                                                                                                                                                                                                                                                                                                           |
|---|------------------------------------------------|----------------------------------------------------------------------------------------------------------------------------------------------------------------------------------------------------------------------------------------------------------------------------------------------------------------------------------------------------------------------------------------------------------------------|
|   |                                                | -Shows direct, scheduled service encounters, total overall and by discipline, and disaggregates by outcome category recorded (N, %). Excludes encounters scheduled for discharged patients.                                                                                                                                                                                                                          |
| 3 |                                                | -Specialty Clinic-On-Island encounters are for the following specialties: Audiology, Cardiology, Dermatology, Dialysis, ENT,<br>Gynecology, Hand Specialist, ID Specialist, Nephrology, Neurology, Optometry, Orthopedic, Podiatry, Post Partum, Pre-Natal,<br>Rehab Physical Therapy, Reproduction, Surgery                                                                                                         |
|   |                                                | -Specialty Clinic-Off-Island encounters are for the following specialties: Audiology, Breast, Cardiology, Cardiovascular, Chest,<br>Dermatology, Endocrinology, ENT, Gastroenterology, General Surgery, Gynecology, Hand, Hematology, ID/Virology,<br>Neurosurgery, Oncology, Ophthalmology, Oral Surgery, Orthopedic, Pain Management, Plastic Surgery, Podiatry, Renal,<br>Rheumatology, Trauma, Urology, Vascular |

| 4   | Outcome Metrics   | Definition                                                                                              |
|-----|-------------------|---------------------------------------------------------------------------------------------------------|
| 4.1 | Percent completed | Sum of scheduled service outcomes "Seen" and "Refused & Verified" divided by "Total Scheduled Services" |

|   | Scheduled Services       | Med  | ical | Nurs    | sing | Mental | Health | Reentry | Services | Dental/O | al Surgery | Specialty<br>Isla |      | Specialty<br>Isla |      | Substan | nce Use | Tot     | tal  |
|---|--------------------------|------|------|---------|------|--------|--------|---------|----------|----------|------------|-------------------|------|-------------------|------|---------|---------|---------|------|
|   | Service Outcomes         | N    | %    | N       | %    | N      | %      | N       | %        | N        | %          | N                 | %    | N                 | %    | N       | %       | N       | %    |
|   | Seen                     | 1185 | 42%  | 17803   | 61%  | 9908   | 52%    | 4592    | 71%      | 931      | 45%        | 846               | 37%  | 285               | 41%  | 1510    | 88%     | 37060   | 58%  |
| 3 | Refused & Verified       | 239  | 8%   | 2407    | 8%   | 73     | 0%     | 512     | 8%       | 123      | 6%         | 139               | 6%   | 32                | 5%   | *       | ND      | 3525**  | 5%   |
|   | Not Produced             | 1360 | 48%  | 8824    | 30%  | 5491   | 29%    | 933     | 14%      | 1015     | 49%        | 1037              | 45%  | 287               | 41%  | 215     | 12%     | 19162   | 30%  |
|   | Rescheduled by CHS       | 60   | 2%   | *       | ND   | 3568   | 19%    | 473     | 7%       | 13       | 1%         | 282               | 12%  | 23                | 3%   | *       | ND      | 4419**  | 7%   |
|   | Rescheduled by Hospital  | N/A  | N/A  | N/A     | N/A  | N/A    | N/A    | N/A     | N/A      | N/A      | N/A        | N/A               | N/A  | 66                | 10%  | N/A     | N/A     | 66      | 0%   |
|   | Total Scheduled Services | 2844 | 100% | 29034** | 100% | 19040  | 100%   | 6510    | 100%     | 2082     | 100%       | 2304              | 100% | 693               | 100% | 1725**  | 100%    | 64232** | 100% |

| 4   | Outcome Metrics   | Medical | Nursing | Mental Health | Reentry Services | Dental/Oral Surgery | Specialty Clinic - On<br>Island | Specialty Clinic - Off<br>Island | Substance Use | Total |
|-----|-------------------|---------|---------|---------------|------------------|---------------------|---------------------------------|----------------------------------|---------------|-------|
| 4.1 | Percent completed | 50%     | 70%     | 52%           | 78%              | 51%                 | 43%                             | 46%                              | 88%           | 63%   |