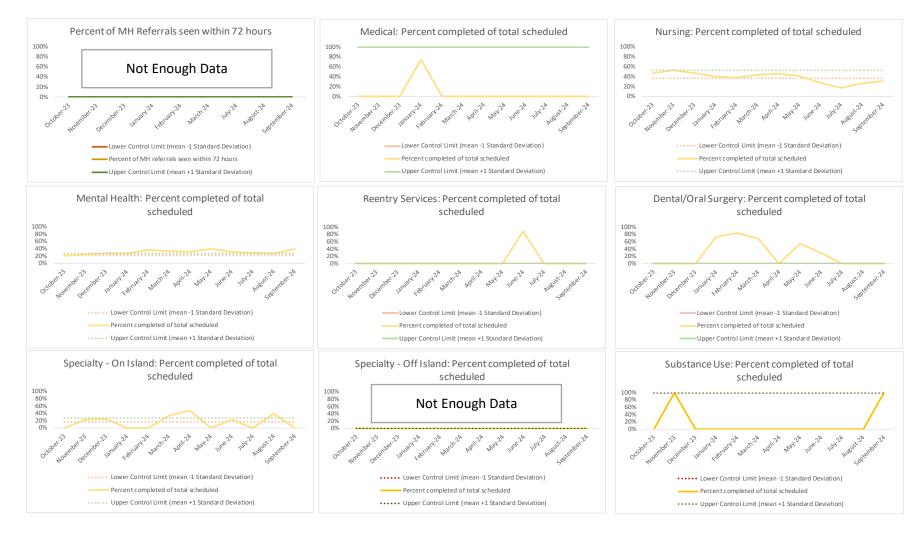

#### II. Data Dictionary

2.2 Referrals seen within 72 hours

2.3 Percent seen within 72 hours

| 1   | CHS Intakes (New Jail Admissions)                    | Definition                                                                                                                    |
|-----|------------------------------------------------------|-------------------------------------------------------------------------------------------------------------------------------|
| 1.1 | Completed CHS Intakes                                | Number of new jail admission intake encounters completed by CHS providers                                                     |
| 1.2 | Average time to completion once known to CHS (hours) | Number of hours between check-in by DOC and check-out by CHS for completed intake encounters (1.1)                            |
|     |                                                      |                                                                                                                               |
| 2   | Referrals made to mental health service              | Definition                                                                                                                    |
|     |                                                      | All book and cases with an initial referral to mental health during intake in reporting month, excluding persons known to the |
| 2.1 | Referrals made to mental health service              | mental health service. Facility-specific reports reference the housing facility at the time of the mental health referral was |
|     |                                                      | made.                                                                                                                         |
|     | Defemale even with the 70 haves                      | For all book and cases where an initial referral to mental health occurs in reporting month (2.1), total number of book and   |

cases who had a mental health intake or psychiatric assessment where encounter date was <=72 hours from referral date.

|   | Scheduled services by discipline with outcomes | Definition                                                                                                                                                                                                                                                                                                                                                                                                           |
|---|------------------------------------------------|----------------------------------------------------------------------------------------------------------------------------------------------------------------------------------------------------------------------------------------------------------------------------------------------------------------------------------------------------------------------------------------------------------------------|
|   |                                                | -Shows direct, scheduled service encounters, total overall and by discipline, and disaggregates by outcome category recorded (N, %). Excludes encounters scheduled for discharged patients.                                                                                                                                                                                                                          |
| 3 |                                                | -Specialty Clinic-On-Island encounters are for the following specialties: Audiology, Cardiology, Dermatology, Dialysis, ENT,<br>Gynecology, Hand Specialist, ID Specialist, Nephrology, Neurology, Optometry, Orthopedic, Podiatry, Post Partum, Pre-Natal,<br>Rehab Physical Therapy, Reproduction, Surgery                                                                                                         |
|   |                                                | -Specialty Clinic-Off-Island encounters are for the following specialties: Audiology, Breast, Cardiology, Cardiovascular, Chest,<br>Dermatology, Endocrinology, ENT, Gastroenterology, General Surgery, Gynecology, Hand, Hematology, ID/Virology,<br>Neurosurgery, Oncology, Ophthalmology, Oral Surgery, Orthopedic, Pain Management, Plastic Surgery, Podiatry, Renal,<br>Rheumatology, Trauma, Urology, Vascular |

| 4   | Outcome Metrics   | Definition                                                                                              |
|-----|-------------------|---------------------------------------------------------------------------------------------------------|
| 4.1 | Percent completed | Sum of scheduled service outcomes "Seen" and "Refused & Verified" divided by "Total Scheduled Services" |

|   | Scheduled Services       | Med  | ical | Nur   | sing | Mental | Health | Reentry | Services | Dental/O | al Surgery | Specialty (<br>Isla |      | Specialty (<br>Isla |      | Substar | nce Use | Tot   | tal  |
|---|--------------------------|------|------|-------|------|--------|--------|---------|----------|----------|------------|---------------------|------|---------------------|------|---------|---------|-------|------|
|   | Service Outcomes         | N    | %    | N     | %    | N      | %      | Ν       | %        | Ν        | %          | N                   | %    | N                   | %    | N       | %       | N     | %    |
|   | Seen                     | 1266 | 41%  | 18341 | 63%  | 10120  | 52%    | 4278    | 68%      | 892      | 44%        | 1051                | 39%  | 280                 | 42%  | 1292    | 83%     | 37520 | 58%  |
| 3 | Refused & Verified       | 288  | 9%   | 2274  | 8%   | 52     | 0%     | 456     | 7%       | 153      | 8%         | 174                 | 6%   | 52                  | 8%   | 0       | 0%      | 3449  | 5%   |
|   | Not Produced             | 1450 | 47%  | 8331  | 29%  | 5600   | 29%    | 1025    | 16%      | 905      | 45%        | 1351                | 50%  | 274                 | 41%  | 257     | 17%     | 19193 | 30%  |
|   | Rescheduled by CHS       | 97   | 3%   | 13    | 0%   | 3531   | 18%    | 512     | 8%       | 61       | 3%         | 147                 | 5%   | 30                  | 4%   | 0       | 0%      | 4391  | 7%   |
|   | Rescheduled by Hospital  | N/A  | N/A  | N/A   | N/A  | N/A    | N/A    | N/A     | N/A      | N/A      | N/A        | N/A                 | N/A  | 34                  | 5%   | N/A     | N/A     | 34    | 0%   |
|   | Total Scheduled Services | 3101 | 100% | 28959 | 100% | 19303  | 100%   | 6271    | 100%     | 2011     | 100%       | 2723                | 100% | 670                 | 100% | 1549    | 100%    | 64587 | 100% |

| 4   | Outcome Metrics   | Medical | Nursing | Mental Health | Reentry Services | Dental/Oral Surgery | Specialty Clinic - On<br>Island | Specialty Clinic - Off<br>Island | Substance Use | Total |
|-----|-------------------|---------|---------|---------------|------------------|---------------------|---------------------------------|----------------------------------|---------------|-------|
| 4.1 | Percent completed | 50%     | 71%     | 53%           | 75%              | 52%                 | 45%                             | 50%                              | 83%           | 63%   |