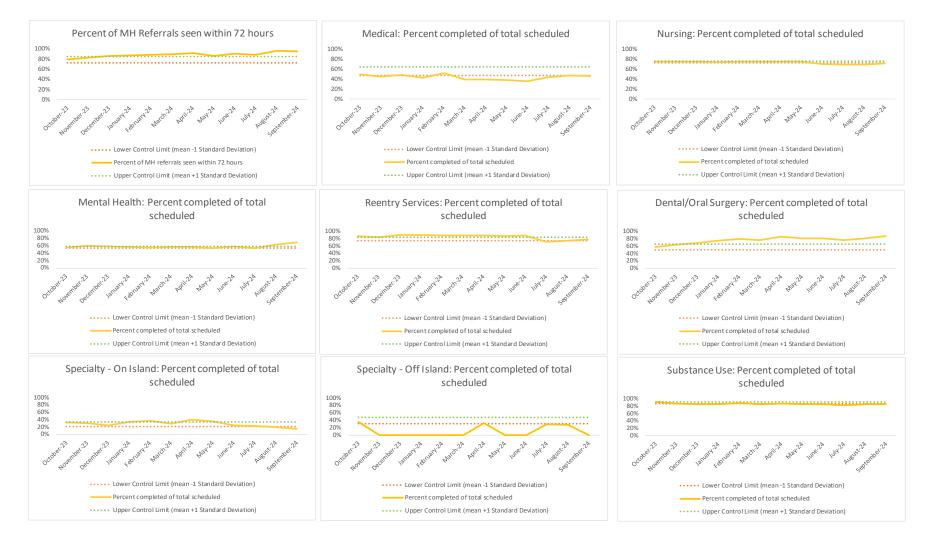

#### III. Summary Data

| 1   | CHS Intakes (New Jail Admissions)                    | N    |
|-----|------------------------------------------------------|------|
| 1.1 | Completed CHS Intakes                                | 1800 |
| 1.2 | Average time to completion once known to CHS (hours) | 3.8  |
| 1.2 | Average time to completion once known to CHS (hours) | 3.8  |

| 2   | Referrals made to mental health service | N   |
|-----|-----------------------------------------|-----|
| 2.1 | Referrals made to mental health service | 772 |
| 2.2 | Referrals seen within 72 hours          | 684 |
| 2.3 | Percent seen within 72 hours            | 89% |

|   | Scheduled Services       | Med  | ical | Nur   | sing | Mental | Health | Reentry | Services | Dental/O | al Surgery | Specialty (<br>Isla |      | Specialty (<br>Isla |      | Substar | nce Use | Tot   | tal  |
|---|--------------------------|------|------|-------|------|--------|--------|---------|----------|----------|------------|---------------------|------|---------------------|------|---------|---------|-------|------|
|   | Service Outcomes         | N    | %    | N     | %    | N      | %      | Ν       | %        | Ν        | %          | N                   | %    | N                   | %    | N       | %       | N     | %    |
|   | Seen                     | 1266 | 41%  | 18341 | 63%  | 10120  | 52%    | 4278    | 68%      | 892      | 44%        | 1051                | 39%  | 280                 | 42%  | 1292    | 83%     | 37520 | 58%  |
| 3 | Refused & Verified       | 288  | 9%   | 2274  | 8%   | 52     | 0%     | 456     | 7%       | 153      | 8%         | 174                 | 6%   | 52                  | 8%   | 0       | 0%      | 3449  | 5%   |
|   | Not Produced             | 1450 | 47%  | 8331  | 29%  | 5600   | 29%    | 1025    | 16%      | 905      | 45%        | 1351                | 50%  | 274                 | 41%  | 257     | 17%     | 19193 | 30%  |
|   | Rescheduled by CHS       | 97   | 3%   | 13    | 0%   | 3531   | 18%    | 512     | 8%       | 61       | 3%         | 147                 | 5%   | 30                  | 4%   | 0       | 0%      | 4391  | 7%   |
|   | Rescheduled by Hospital  | N/A  | N/A  | N/A   | N/A  | N/A    | N/A    | N/A     | N/A      | N/A      | N/A        | N/A                 | N/A  | 34                  | 5%   | N/A     | N/A     | 34    | 0%   |
|   | Total Scheduled Services | 3101 | 100% | 28959 | 100% | 19303  | 100%   | 6271    | 100%     | 2011     | 100%       | 2723                | 100% | 670                 | 100% | 1549    | 100%    | 64587 | 100% |

| 4   | Outcome Metrics   | Medical | Nursing | Mental Health | Reentry Services | Dental/Oral Surgery | Specialty Clinic - On<br>Island | Specialty Clinic - Off<br>Island | Substance Use | Total |
|-----|-------------------|---------|---------|---------------|------------------|---------------------|---------------------------------|----------------------------------|---------------|-------|
| 4.1 | Percent completed | 50%     | 71%     | 53%           | 75%              | 52%                 | 45%                             | 50%                              | 83%           | 63%   |