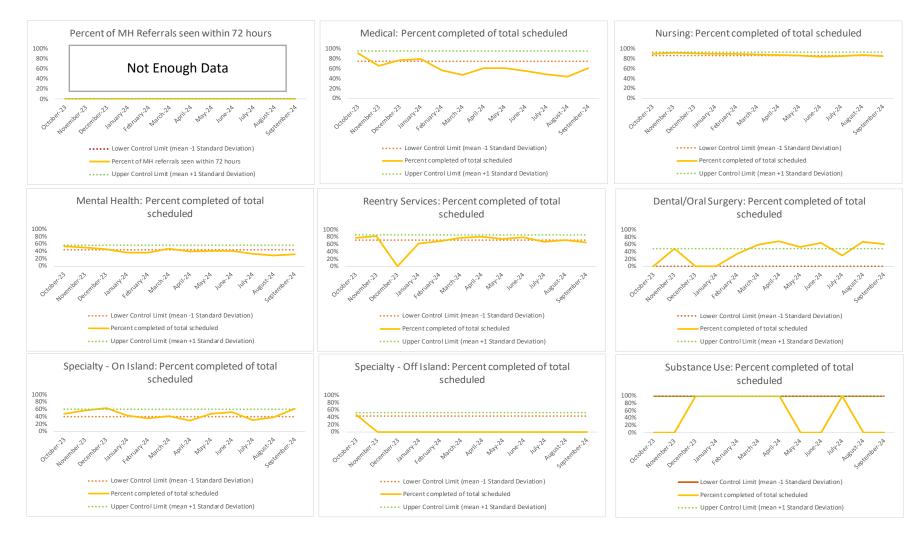

#### II. Data Dictionary

2.2 Referrals seen within 72 hours

2.3 Percent seen within 72 hours

| 1                                                                                                                                                           | CHS Intakes (New Jail Admissions)       | Definition                                                                                                                    |  |  |  |
|-------------------------------------------------------------------------------------------------------------------------------------------------------------|-----------------------------------------|-------------------------------------------------------------------------------------------------------------------------------|--|--|--|
| 1.1                                                                                                                                                         | Completed CHS Intakes                   | Number of new jail admission intake encounters completed by CHS providers                                                     |  |  |  |
| 1.2 Average time to completion once known to CHS (hours) Number of hours between check-in by DOC and check-out by CHS for completed intake encounters (1.1) |                                         |                                                                                                                               |  |  |  |
|                                                                                                                                                             |                                         |                                                                                                                               |  |  |  |
| 2                                                                                                                                                           | Referrals made to mental health service | Definition                                                                                                                    |  |  |  |
|                                                                                                                                                             |                                         | All book and cases with an initial referral to mental health during intake in reporting month, excluding persons known to the |  |  |  |
| 2.1                                                                                                                                                         | Referrals made to mental health service | mental health service. Facility-specific reports reference the housing facility at the time of the mental health referral was |  |  |  |
|                                                                                                                                                             |                                         | made.                                                                                                                         |  |  |  |
|                                                                                                                                                             | Defemale even with the 70 haves         | For all book and cases where an initial referral to mental health occurs in reporting month (2.1), total number of book and   |  |  |  |

cases who had a mental health intake or psychiatric assessment where encounter date was <=72 hours from referral date.

|   | Scheduled services by discipline with outcomes | Definition                                                                                                                                                                                                                                                                                                                                                                                                           |
|---|------------------------------------------------|----------------------------------------------------------------------------------------------------------------------------------------------------------------------------------------------------------------------------------------------------------------------------------------------------------------------------------------------------------------------------------------------------------------------|
|   |                                                | -Shows direct, scheduled service encounters, total overall and by discipline, and disaggregates by outcome category recorded (N, %). Excludes encounters scheduled for discharged patients.                                                                                                                                                                                                                          |
| 3 |                                                | -Specialty Clinic-On-Island encounters are for the following specialties: Audiology, Cardiology, Dermatology, Dialysis, ENT,<br>Gynecology, Hand Specialist, ID Specialist, Nephrology, Neurology, Optometry, Orthopedic, Podiatry, Post Partum, Pre-Natal,<br>Rehab Physical Therapy, Reproduction, Surgery                                                                                                         |
|   |                                                | -Specialty Clinic-Off-Island encounters are for the following specialties: Audiology, Breast, Cardiology, Cardiovascular, Chest,<br>Dermatology, Endocrinology, ENT, Gastroenterology, General Surgery, Gynecology, Hand, Hematology, ID/Virology,<br>Neurosurgery, Oncology, Ophthalmology, Oral Surgery, Orthopedic, Pain Management, Plastic Surgery, Podiatry, Renal,<br>Rheumatology, Trauma, Urology, Vascular |

| 4   | Outcome Metrics   | Definition                                                                                              |
|-----|-------------------|---------------------------------------------------------------------------------------------------------|
| 4.1 | Percent completed | Sum of scheduled service outcomes "Seen" and "Refused & Verified" divided by "Total Scheduled Services" |

|   | Scheduled Services       | Med  | ical | Nurs    | sing | Mental | Health | Reentry | Services | Dental/O | al Surgery | Specialty<br>Isla |      | Specialty<br>Isla |      | Substan | nce Use | Tot     | tal  |
|---|--------------------------|------|------|---------|------|--------|--------|---------|----------|----------|------------|-------------------|------|-------------------|------|---------|---------|---------|------|
|   | Service Outcomes         | N    | %    | N       | %    | N      | %      | N       | %        | N        | %          | N                 | %    | N                 | %    | N       | %       | N       | %    |
|   | Seen                     | 1185 | 42%  | 17803   | 61%  | 9908   | 52%    | 4592    | 71%      | 931      | 45%        | 846               | 37%  | 285               | 41%  | 1510    | 88%     | 37060   | 58%  |
| 3 | Refused & Verified       | 239  | 8%   | 2407    | 8%   | 73     | 0%     | 512     | 8%       | 123      | 6%         | 139               | 6%   | 32                | 5%   | *       | ND      | 3525**  | 5%   |
|   | Not Produced             | 1360 | 48%  | 8824    | 30%  | 5491   | 29%    | 933     | 14%      | 1015     | 49%        | 1037              | 45%  | 287               | 41%  | 215     | 12%     | 19162   | 30%  |
|   | Rescheduled by CHS       | 60   | 2%   | *       | ND   | 3568   | 19%    | 473     | 7%       | 13       | 1%         | 282               | 12%  | 23                | 3%   | *       | ND      | 4419**  | 7%   |
|   | Rescheduled by Hospital  | N/A  | N/A  | N/A     | N/A  | N/A    | N/A    | N/A     | N/A      | N/A      | N/A        | N/A               | N/A  | 66                | 10%  | N/A     | N/A     | 66      | 0%   |
|   | Total Scheduled Services | 2844 | 100% | 29034** | 100% | 19040  | 100%   | 6510    | 100%     | 2082     | 100%       | 2304              | 100% | 693               | 100% | 1725**  | 100%    | 64232** | 100% |

| 4   | Outcome Metrics   | Medical | Nursing | Mental Health | Reentry Services | Dental/Oral Surgery | Specialty Clinic - On<br>Island | Specialty Clinic - Off<br>Island | Substance Use | Total |
|-----|-------------------|---------|---------|---------------|------------------|---------------------|---------------------------------|----------------------------------|---------------|-------|
| 4.1 | Percent completed | 50%     | 70%     | 52%           | 78%              | 51%                 | 43%                             | 46%                              | 88%           | 63%   |