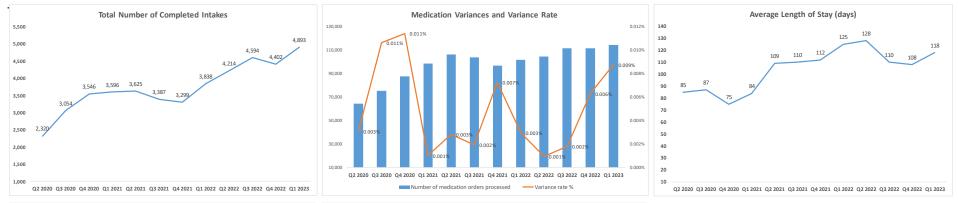

# Local Law 58: CY 2023 Quarter 1 (January – March)

Version: 5/1/2023

| Metric                                                                                 | Description                                                                                                                                                                    | Q2 2020 | Q3 2020 | Q4 2020 | Q1 2021 | Q2 2021 | Q3 2021 | Q4 2021 | Q1 2022 | Q2 2022 | Q3 2022 | Q4 2022 | Q1 2023 |
|----------------------------------------------------------------------------------------|--------------------------------------------------------------------------------------------------------------------------------------------------------------------------------|---------|---------|---------|---------|---------|---------|---------|---------|---------|---------|---------|---------|
| Intake                                                                                 | Total number of completed intakes                                                                                                                                              | 2,320   | 3,054   | 3,546   | 3,596   | 3,625   | 3,387   | 3,299   | 3,838   | 4,214   | 4,594   | 4,402   | 4,893   |
| Patient Safety                                                                         | Variance rate %                                                                                                                                                                | 0.003%  | 0.011%  | 0.011%  | 0.001%  | 0.003%  | 0.002%  | 0.007%  | 0.003%  | 0.001%  | 0.002%  | 0.006%  | 0.009%  |
| Preventable Hospitalizations and<br>Preventable Errors in Medical<br>Care <sup>1</sup> | Unaddressed recommendations from preceding<br>hospitalization resulting in current<br>hospitalization/ Any patient with >= 2<br>hospitalizations within 30 days of one another | 0/6=0%  | 0/5=0%  | 0/3=0%  | 0/9=0%  | 0/9=0%  | 0/21=0% | 0/21=0% | 0/18=0% | 1/8=13% | 1/8=13% | 0/18=0% | 0/9=0%  |
|                                                                                        | Average length of stay (days) <sup>2</sup>                                                                                                                                     | 85      | 87      | 75      | 84      | 109     | 110     | 112     | 125     | 128     | 110     | 108     | 118     |
| Follow-Up                                                                              | % of census receiving mental health services <sup>3</sup>                                                                                                                      | 45%     | 44%     | 42%     | 45%     | 43%     | 41%     | 44%     | 45%     | 43%     | 44%     | 46%     | 44%     |
|                                                                                        | Average length of stay for mental health (days)                                                                                                                                | 125     | 166     | 168     | 163     | 203     | 216     | 217     | 253     | 273     | 208     | 192     | 217     |