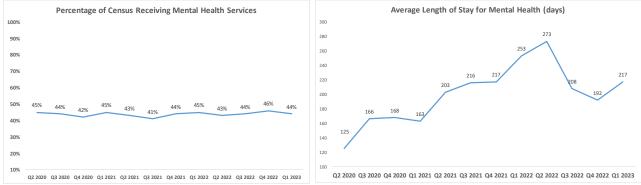

# Local Law 58: CY 2023 Quarter 1 (January – March)

Version: 5/1/2023

| Metric                                                                                 | Description                                                                                                                                                                    | Q2 2020 | Q3 2020 | Q4 2020 | Q1 2021 | Q2 2021 | Q3 2021 | Q4 2021 | Q1 2022 | Q2 2022 | Q3 2022 | Q4 2022 | Q1 2023 |
|----------------------------------------------------------------------------------------|--------------------------------------------------------------------------------------------------------------------------------------------------------------------------------|---------|---------|---------|---------|---------|---------|---------|---------|---------|---------|---------|---------|
| Intake                                                                                 | Total number of completed intakes                                                                                                                                              | 2,320   | 3,054   | 3,546   | 3,596   | 3,625   | 3,387   | 3,299   | 3,838   | 4,214   | 4,594   | 4,402   | 4,893   |
| Patient Safety                                                                         | Variance rate %                                                                                                                                                                | 0.003%  | 0.011%  | 0.011%  | 0.001%  | 0.003%  | 0.002%  | 0.007%  | 0.003%  | 0.001%  | 0.002%  | 0.006%  | 0.009%  |
| Preventable Hospitalizations and<br>Preventable Errors in Medical<br>Care <sup>1</sup> | Unaddressed recommendations from preceding<br>hospitalization resulting in current<br>hospitalization/ Any patient with >= 2<br>hospitalizations within 30 days of one another | 0/6=0%  | 0/5=0%  | 0/3=0%  | 0/9=0%  | 0/9=0%  | 0/21=0% | 0/21=0% | 0/18=0% | 1/8=13% | 1/8=13% | 0/18=0% | 0/9=0%  |
|                                                                                        | Average length of stay (days) <sup>2</sup>                                                                                                                                     | 85      | 87      | 75      | 84      | 109     | 110     | 112     | 125     | 128     | 110     | 108     | 118     |
| Follow-Up                                                                              | % of census receiving mental health services <sup>3</sup>                                                                                                                      | 45%     | 44%     | 42%     | 45%     | 43%     | 41%     | 44%     | 45%     | 43%     | 44%     | 46%     | 44%     |
|                                                                                        | Average length of stay for mental health (days)                                                                                                                                | 125     | 166     | 168     | 163     | 203     | 216     | 217     | 253     | 273     | 208     | 192     | 217     |